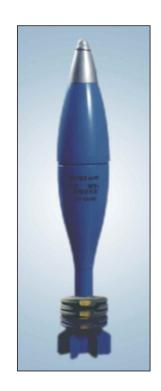

## 81/82 mm, M91

## Smoke mortar shell

## **TECHNICAL DATA:**

Length of shell with fuze478 mmMass of mortar shell with fuze4100 gWeight of smoke charge (WP)700 gShell is completed with impact fuzeUT M88 P1Muzzle safety at lowest initial velocity is70 m